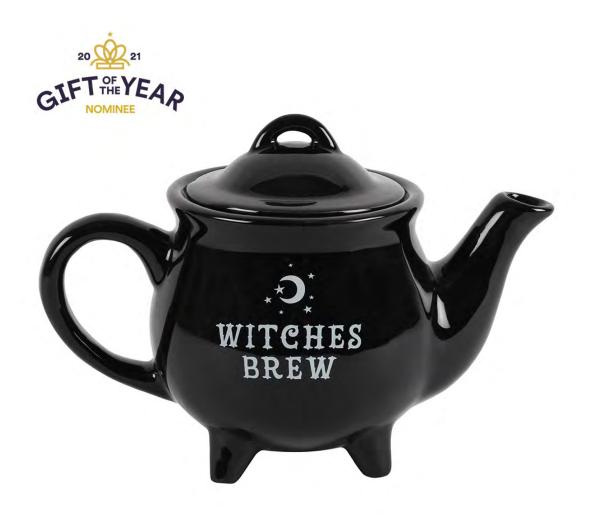

# **Product Code**

FI\_30630

Witches Brew Black Ceramic Tea Pot

Barcode: 5056131111585

#### **Product Description**

This ceramic 'Witches Brew' cauldron tea pot is sure to delight guests at tea time. Holds approximately 550ml, equivalent toabout 2 cups of tea. Designed by our team at Something Different Wholesale and part of our bestselling Black Magic gothicrange.

The product is manufactured in China

**Product Dimensions:** 

H: 13.5cm x W: 19cm x D: 10.6cm

**Product Weight:** 

340g

**Product Materials:** 

Ceramic

**Packaging Materials:** 